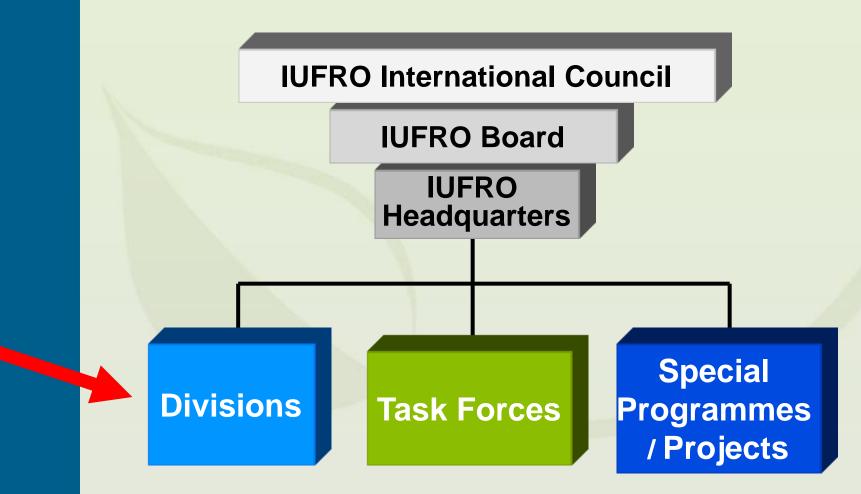

es Instituts de Recherches Forestières

de Organizaciones de Investigación Forestal nternationaler Verband Forstlicher Forschungsanstalter



# WHAT IS IUFRO ?

- IUFRO is the global network for forest science cooperation
- IUFRO is the only world-wide international organization devoted to forest research
- IUFRO unites more than 15,000 scientists in almost 700 Member Organizations in more than 110 countries
- Headquarters in Vienna, Austria
- Founded in 1892, IUFRO has a long history of international forest science cooperation.

#### International Union of Forest Research Organizations

Union Internationale des Instituts de Recherches Forestières

de Organizaciones de Vi Investigación Forestal Fo

nternationaier Aerband Forstlicher orschungsanstalten



## **IUFRO STRUCTURE - OVERVIEW**



#### International Union of Forest Research Organizations

Union Internationale des Instituts de Recherches Forestières

de Organizaciones de Investigación Forestal

Verband Forstlicher Forschungsanstalter



Union Internationale des Instituts de Recherches Forestières Unión internacional de Organizaciones de Investigación Forestal Internationaler Verband Forstlicher Forschungsanstalten



# **IUFRO DIVISIONS**

- 1. Silviculture
- 2. Physiology and Genetics
- 3. Forest Operations Engineering
  - and Management
- 4. Forest Assessment, Modelling and Management
- 5. Forest Products
- 6. Social, Economic, Information and
  - **Policy Sciences**

# 7. Forest Health

- 8. Forest Environment
- 9. Forest Policy and Economics

## International Union of Forest Research Organizations

Union Intern