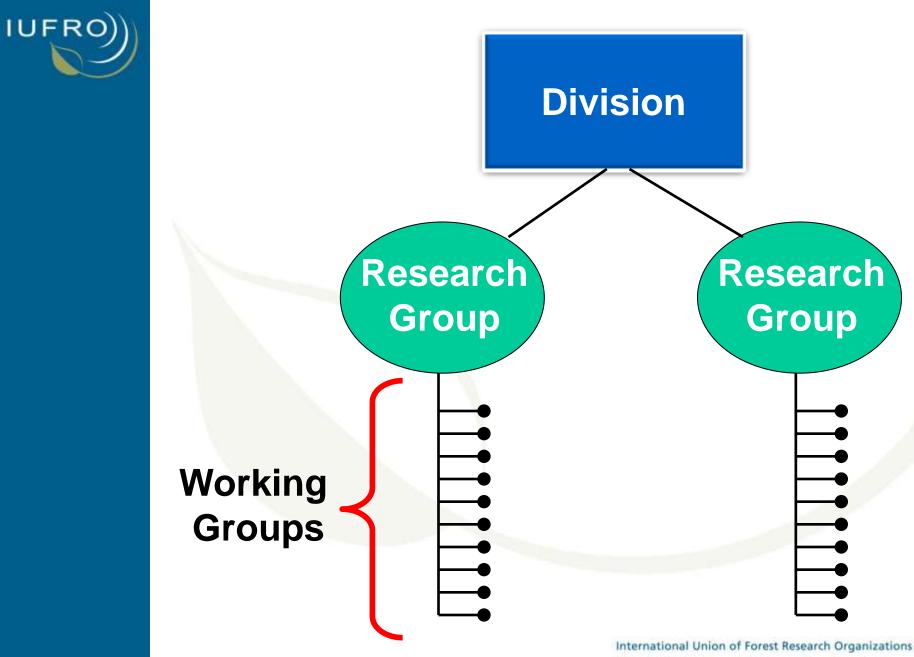

## **IUFRO STRUCTURE - OVERVIEW**

# **IUFRO DIVISIONS**

- 1. Silviculture
- 2. Physiology and Genetics
- 3. Forest Operations Engineering
  - and Management
- 4. Forest Assessment, Modelling and Management
- 5. Forest Products
- 6. Social, Economic, Information and
  - **Policy Sciences**